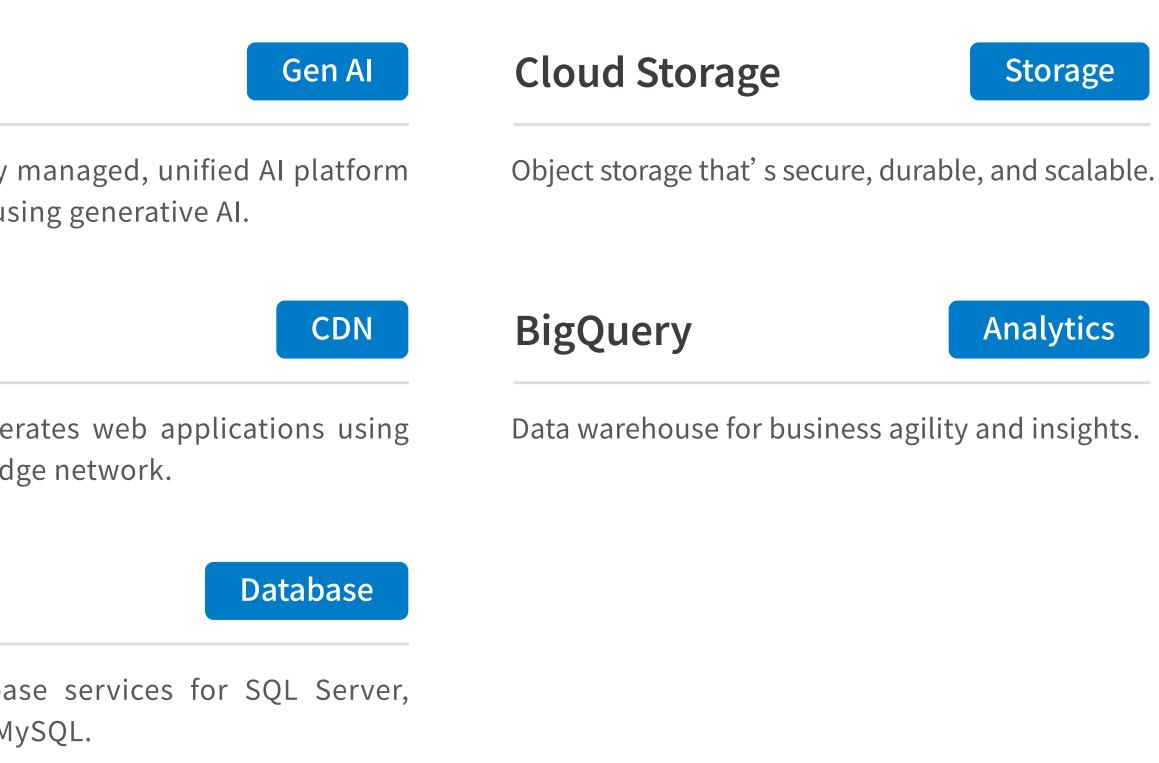

#### **Cloud Storage**

**Unlimited Capacity**, Stable and Reliable

Our cloud storage provides unlimited, secure, fast, and easy backups for diverse business data with cross-platform and cost-effective support.

## If your business operates

in a complex multi-cloud environment

Cloud

serves multiple countries

**COCloud offers One-Stop Cloud Solutions For All Your Business Needs** 

| Amazon Bedrock                                                                               | Gen Al                                    | Amazon S3                                              |
|----------------------------------------------------------------------------------------------|-------------------------------------------|--------------------------------------------------------|
| Amazon Bedrock offers quick acces<br>generative AI from leading provide                      | Amazon S3 provides secure, and high-perfe |                                                        |
| AWS Lambda                                                                                   | Compute                                   | Amazon Cloud                                           |
| AWS Lambda enables you to focus solely on your code, eliminating the need to manage servers. |                                           | Securely deliver con<br>high transfer speeds.          |
| Amazon SageMaker                                                                             | AI / ML                                   | Amazon Redshi                                          |
| AWS brings together widely adopted machine learning (ML) and analytics capabilities.         |                                           | Amazon Redshift use<br>and semi-structured o<br>lakes. |