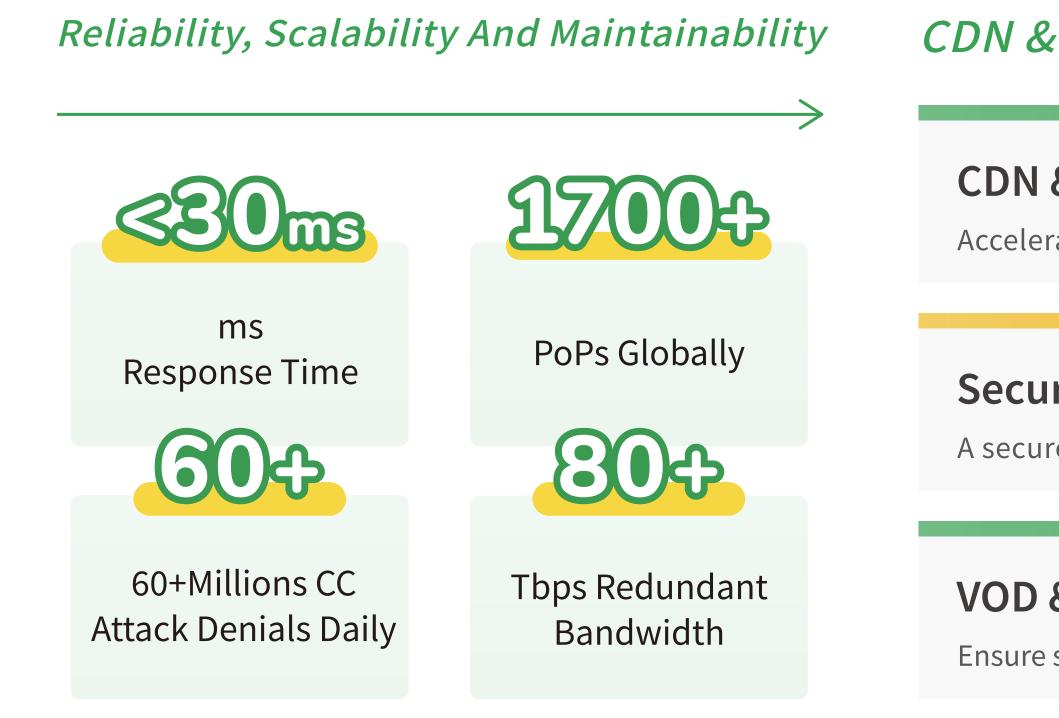

#### Load Balancing

DNS load balancing with active origin health checks.

DNS

Fast, resilient, secure authoritative DNS.

Akamai, a top global edge platform handling approx. 30% of internet traffic, with over 350K+ servers across 1300+ networks, offers up to 100% availability SLAs for core services.