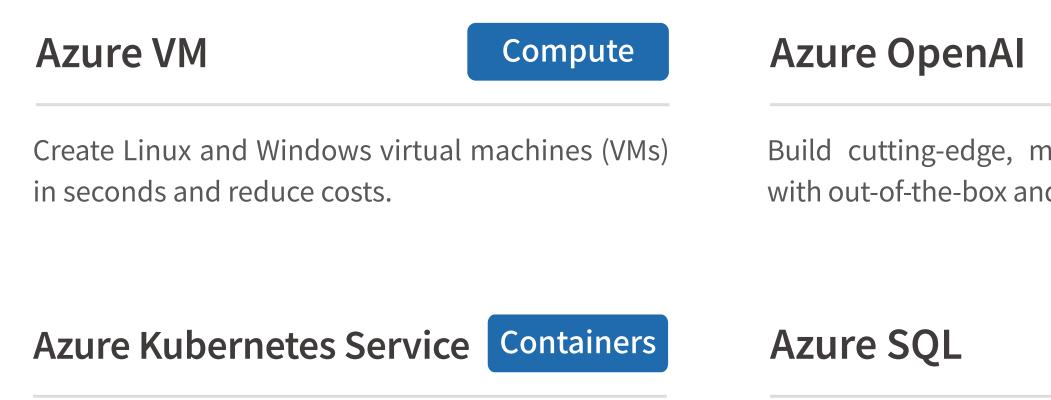

## Microsoft Azure

Microsoft's Azure offers diverse services for developing, deploying, and managing apps, data, and infrastructure. Leverage existing Windows/SQL Server licenses with software assurance/ subscriptions for Azure cost savings.

#### Gen Al

Build cutting-edge, market-ready AI applications with out-of-the-box and customizable APIs/models.

Simplify Kubernetes, build cloud-native apps, and innovate with AI / open-source.

Migrate, modernize, and innovate with the modern SQL family of cloud database services.