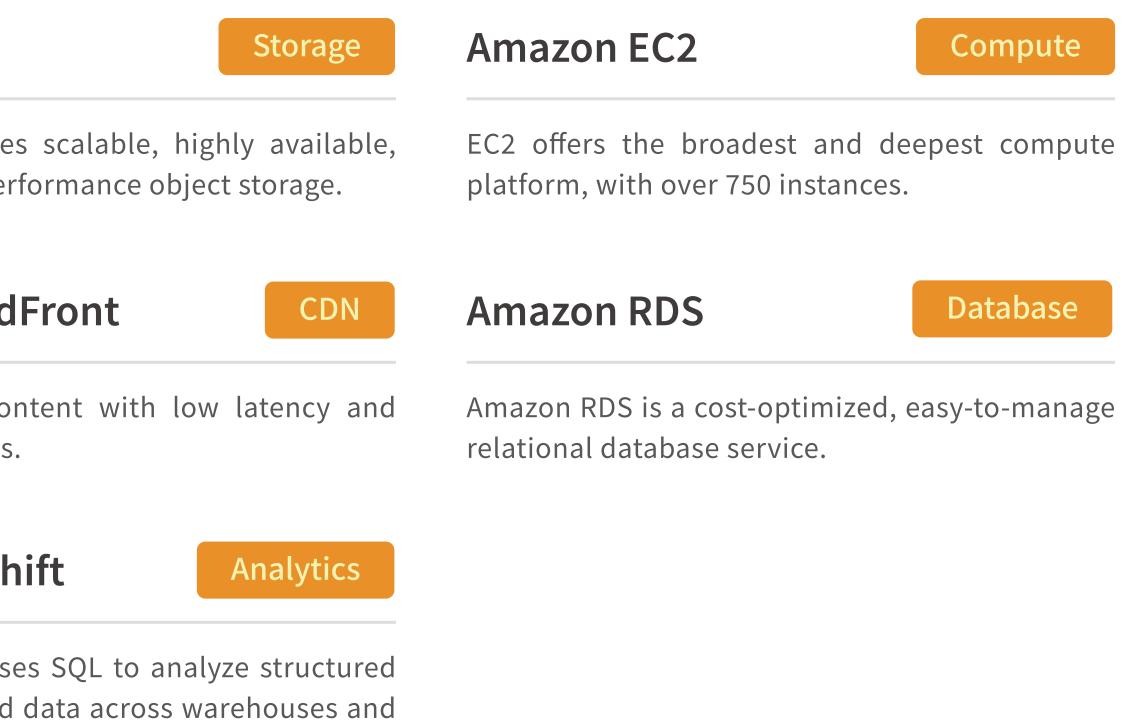

## If your business operates

in a complex multi-cloud environment

Cloud

serves multiple countries

**COCloud offers One-Stop Cloud Solutions For All Your Business Needs** 

| Amazon Bedrock                                                                               | Gen Al                                    | Amazon S3                                              |
|----------------------------------------------------------------------------------------------|-------------------------------------------|--------------------------------------------------------|
| Amazon Bedrock offers quick acces<br>generative AI from leading provide                      | Amazon S3 provides secure, and high-perfe |                                                        |
| AWS Lambda                                                                                   | Compute                                   | Amazon Cloud                                           |
| AWS Lambda enables you to focus solely on your code, eliminating the need to manage servers. |                                           | Securely deliver con<br>high transfer speeds.          |
| Amazon SageMaker                                                                             | AI / ML                                   | Amazon Redshi                                          |
| AWS brings together widely adopted machine learning (ML) and analytics capabilities.         |                                           | Amazon Redshift use<br>and semi-structured o<br>lakes. |